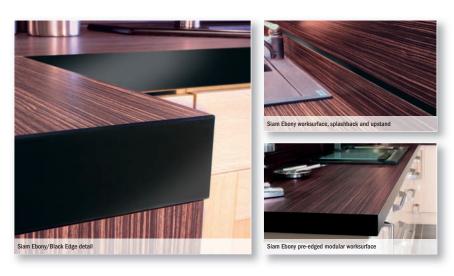

## **BOHEMIAN BLACK**

Accentuated by its 50mm square edge, Bohemian Black adds heavyweight definition to contemporary kitchens. Black ABS edges connect with darker surface designs to form a chunky slab effect.

Bohemian Black is available "off the shelf" " in worksurface, splashback and upstand for a total look and hygienic low maintenance finish.

Before undertaking any installation work visit <u>www.artis.co.uk</u> for comprehensive installation, care and maintenance instructions and guarantees