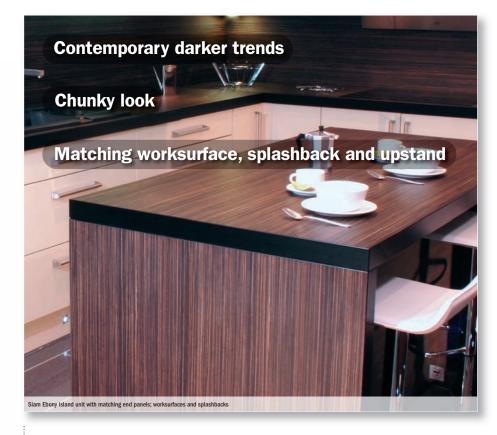

## **BOHEMIAN BLACK**

Accentuated by its 50mm square edge, Bohemian Black adds heavyweight definition to contemporary kitchens. Black ABS edges connect with darker surface designs to form a chunky slab effect.

Bohemian Black is available "off the shelf" " in worksurface, splashback and upstand for a total look and hygienic low maintenance finish.

Before undertaking any installation work visit <u>www.artis.co.uk</u> for comprehensive installation, care and maintenance instructions and guarantees